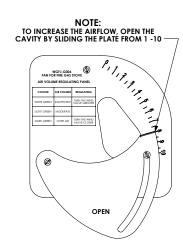

### Adjusting the primary air intakes

It is necessary to adjust the primary air intake vents for the two gas burners. Different atmospheric conditions depending on your location above sea level will affect the performance of the burners.

- 1. Open the side cover located on the right side of the unit.
- 2. There are two adjustable vents visible one for each burner.
- 3. There is a securing screw which must be loosened in order to move the vents.
- 4. There are 10 positions marked, the vents should be opened or closed to achieve a stable flame with a blue green colour.
- 5. Start by removing the bottom panels inside the oven chamber so that you have a clear view of the bottom burner.
- 6. Start the unit and observe the colour of the flame, adjust the air vent a half measure at a time and observe the difference in the colour of the flame. (see diagram below)
- 7. When you are satisfied with the flame tighten the securing screw to lock the position of the vent.
- 8. Repeat the adjustment procedure for the top burner.
- 9. replace the side panel