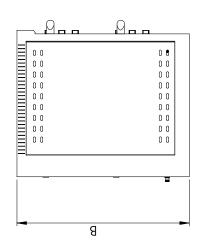

|
| DOA5003 | DECK OVEN TRIPLE<br>(2 SHEET PANS PER DECK) | 230/50           | 600          | 108000       |

### **MAINTENANCE**

Replacement of the internal lamp

- 1. Disconnect the appliance from the power supply and let it cool down if hot.
- 2. Loosen and remove the right side panel secured with 4 screws.
- 3. Unscrew the lamp and replace with the correct specification replacement 230V/ 40 W lamp.
- 4. Reassemble in the reverse order.

# POSITIONING DIAGRAM SINGLE DECK GAS /ELECTRIC OVEN DOA5001



|              | _       |
|--------------|---------|
| O            | 900     |
| В            | 930     |
| Α            | 1340    |
| PRODUCT CODE | DOA5001 |





# POSITIONING DIAGRAM DOUBLE DECK GAS/ELECTRIC OVEN DOA5002

# POSITIONING DIAGRAM TRIPLE DECK GAS/ELECTRIC OVEN DOA5003







| PRODUCT CODE | A    | В    | Э   |
|--------------|------|------|-----|
| DOA5003      | 1340 | 1720 | 006 |