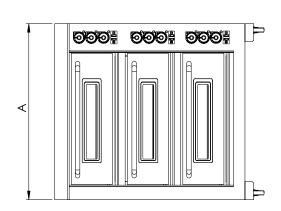

# POSITIONING DIAGRAM TRIPLE DECK GAS/ELECTRIC OVEN DOA5003

| PRODUCT CODE | A    | В    | Э   |
|--------------|------|------|-----|
| DOA5003      | 1340 | 1720 | 006 |