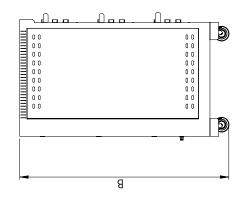

# POSITIONING DIAGRAM SINGLE DECK GAS /ELECTRIC OVEN DOA5001

|              | _       |
|--------------|---------|
| O            | 900     |
| В            | 930     |
| Α            | 1340    |
| PRODUCT CODE | DOA5001 |