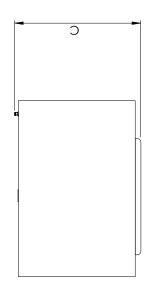

# POSITIONING DIAGRAM SINGLE DECK GAS /ELECTRIC OVEN DOA5001

|              | _       |
|--------------|---------|
| O            | 900     |
| В            | 930     |
| Α            | 1340    |
| PRODUCT CODE | DOA5001 |