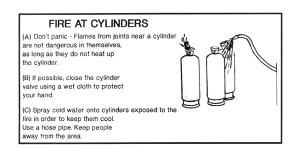

### **EMERGENCY DRILL:**

It is recommended that commercial kitchens have a suitable placed and sized fire extinguisher.

**NOTE:** Keep kitchen clean, particularly from fatty build up, especially in the vent ducting, as this is frequently the point of ignition.

### IF YOU SHOULD SMELL GAS:

- \* Turn off gas supply at cylinder.
- \* DO NOT switch electrical equipment ON or OFF
- \* Open all doors and windows to increase ventilation.
- \* Extinguish open flames
- \* Move cylinder outside if safe
- \* Look for leaks with soapy water
- \* No smoking