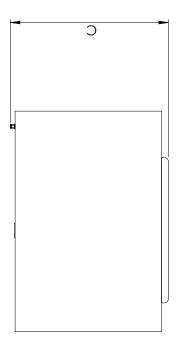

NTENANCE**

Replacement of the internal lamp

- 1. Disconnect the appliance from the power supply and let it cool down if hot.
- 2. Loosen and remove the right side panel secured with 4 screws.
- 3. Unscrew the lamp and replace with the correct specification replacement 230V/ 40 W lamp.
- 4. Reassemble in the reverse order.

# POSITIONING DIAGRAM SINGLE DECK GAS /ELECTRIC OVEN DOA5001



|              | _       |
|--------------|---------|
| O            | 900     |
| В            | 930     |
| Α            | 1340    |
| PRODUCT CODE | DOA5001 |





# POSITIONING DIAGRAM DOUBLE DECK GAS/ELECTRIC OVEN DOA5002

# POSITIONING DIAGRAM TRIPLE DECK GAS/ELECTRIC OVEN DOA5003







| PRODUCT CODE | A    | В    | Э   |
|--------------|------|------|-----|
| DOA5003      | 1340 | 1720 | 006 |