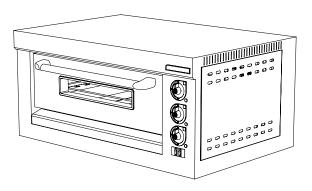

### **GAS/ELECTRIC DECK OVENS**

INSTALLATION OPERATION AND CARE OF GAS/ELECTRIC DECK OVENS MODELS: DOA5001 / DOA5002 / DOA5003

### **GENERAL INSTALLATION AND OPERATION INSTRUCTIONS**

Anvil gas deck ovens have been designed for the following uses:

- Baking of fresh or frozen bakery and pastry products
- Cooking of gastronomy products, either fresh or frozen
- 1. Positioning Install the deck oven in the most convenient location for ease of cleaning, maintenance and general operation. The unit should be placed a minimum distance of 100mm from any adjacent wall. If this appliance is to be positioned in close proximity to a wall, partitions, kitchen furniture, decorative finishes, etc it is recommended that they be made of non-combustible materials. If not, they shall be clad with a suitable non- combustible heat insulating material, and the closest attention be paid to the fire prevention regulations. It is important to observe the recommended space at the back of the oven due to the exhaust air vent duct being positioned at the rear of the unit. Hot exhaust gas can create a fire hazard.
- AIR SUPPLY AND VENTILATION The area in front and around the appliances must be kept clear to avoid any obstruction of the flow of combustion and ventilation air. Adequate clearance must be maintained at all times in front of and at the sides of the appliance for servicing and proper ventilation.
- 3. Earthing Anvil deck ovens require a grounded, receptacle.
- 4. The Ovens require a dedicated single phase connection to the distribution board. Please consult a qualified electrician and follow the connecting diagrams.
- 5. Optional ceramic cooking base panels are available for cooking pizza's and similar products.