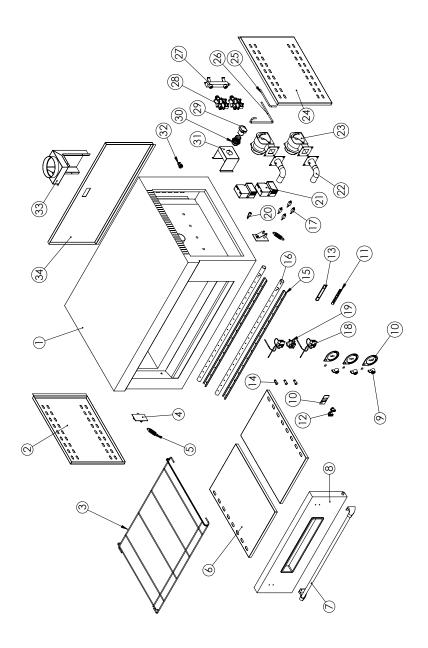

### **EXPLODED DIAGRAM LEGEND**

MODEL: GAS DECK OVEN MODEL CODE: DOA5001

| Part | Description                   |
|------|-------------------------------|
| No.  | Description                   |
| 1    | OUTER ENCLOSURE               |
| 2    | LEFT SIDE PANEL               |
| 3    | SHELF                         |
| 4    | SPRING BRACKET                |
| 5    | SPRING                        |
| 6    | BOTTOM ELEMENT COVER          |
| 7    | DOOR HANDLE                   |
| 8    | FRONT DOOR                    |
| 9    | LEVER KNOB                    |
| 10   | SWITCH BEZEL                  |
| 11   | DOMED LABEL APEX              |
| 12   | NON ILLUMINATED ROCKER SWITCH |
| 13   | BADGE BEZEL                   |
| 14   | PILOT LIGHT                   |
| 15   | BURNER BRACKET                |
| 16   | BURNER                        |
| 17   | SPARK PLUG                    |
| 18   | THERMOSTAT                    |
| 19   | TIMER                         |
| 20   | FUSE                          |
| 21   | CONTROLLER                    |
| 22   | CONNECTOR                     |
| 23   | FAN                           |
| 24   | RIGHT SIDE COVER              |
| 25   | GAS OVEN PIPE 1               |
| 26   | GAS OVEN PIPE 2               |
| 27   | INLET AIR PIPE                |
| 28   | GAS VALVE SOLENOID            |
| 29   | BULB HOLDER                   |
| 30   | BULB                          |
| 31   | DECK OVEN LIGHT BRACKET       |
| 32   | CABLE GLAND                   |
| 33   | CHIMNEY                       |
| 34   | BACK PANEL                    |
|      |                               |

## EXPLODED DIAGRAM MODEL CODE: DOA5001