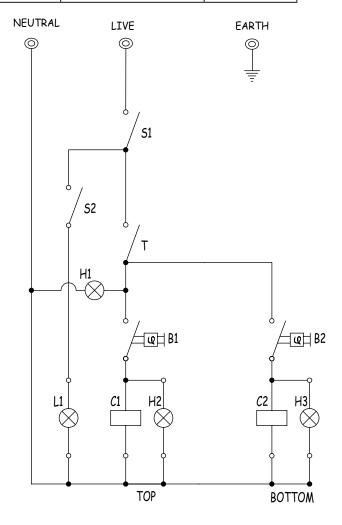

### **WIRING DIAGRAM**

**LEGEND** 

**MODEL: DOUBLE DECK GAS/ELECTRIC OVEN** 

DESCRIPTION

**MODEL CODE: DOA5002** 

| LLGLIND     | DESCRIPTION        | FAKI NOMBLK                                                                                                                                                   |        |                                                                                                                                                                                                                                                                                                                                                                                                                                                                                                                                                                                                                                                                                                                                                                                                                                                                                                                                                                                                                                                                                                                                                                                                                                                                                                                                                                                                                                                                                                                                                                                                                                                                                                                                                                                                                                                                                                                                                                                                                                                                                                                                |
|-------------|--------------------|---------------------------------------------------------------------------------------------------------------------------------------------------------------|--------|--------------------------------------------------------------------------------------------------------------------------------------------------------------------------------------------------------------------------------------------------------------------------------------------------------------------------------------------------------------------------------------------------------------------------------------------------------------------------------------------------------------------------------------------------------------------------------------------------------------------------------------------------------------------------------------------------------------------------------------------------------------------------------------------------------------------------------------------------------------------------------------------------------------------------------------------------------------------------------------------------------------------------------------------------------------------------------------------------------------------------------------------------------------------------------------------------------------------------------------------------------------------------------------------------------------------------------------------------------------------------------------------------------------------------------------------------------------------------------------------------------------------------------------------------------------------------------------------------------------------------------------------------------------------------------------------------------------------------------------------------------------------------------------------------------------------------------------------------------------------------------------------------------------------------------------------------------------------------------------------------------------------------------------------------------------------------------------------------------------------------------|
| B1/B2       | CONTROL THERMOSTAT | 1-EGO-150                                                                                                                                                     |        |                                                                                                                                                                                                                                                                                                                                                                                                                                                                                                                                                                                                                                                                                                                                                                                                                                                                                                                                                                                                                                                                                                                                                                                                                                                                                                                                                                                                                                                                                                                                                                                                                                                                                                                                                                                                                                                                                                                                                                                                                                                                                                                                |
| H1/H2/H3    | PILOT LIGHT        | 1-PL-GP                                                                                                                                                       |        |                                                                                                                                                                                                                                                                                                                                                                                                                                                                                                                                                                                                                                                                                                                                                                                                                                                                                                                                                                                                                                                                                                                                                                                                                                                                                                                                                                                                                                                                                                                                                                                                                                                                                                                                                                                                                                                                                                                                                                                                                                                                                                                                |
| H4/H5/H6    | PILOT LIGHT        | 1-PL-GP                                                                                                                                                       |        |                                                                                                                                                                                                                                                                                                                                                                                                                                                                                                                                                                                                                                                                                                                                                                                                                                                                                                                                                                                                                                                                                                                                                                                                                                                                                                                                                                                                                                                                                                                                                                                                                                                                                                                                                                                                                                                                                                                                                                                                                                                                                                                                |
| S1/S2/S3/S4 | ROCKER SWITCH      | 1-RS-NI                                                                                                                                                       |        |                                                                                                                                                                                                                                                                                                                                                                                                                                                                                                                                                                                                                                                                                                                                                                                                                                                                                                                                                                                                                                                                                                                                                                                                                                                                                                                                                                                                                                                                                                                                                                                                                                                                                                                                                                                                                                                                                                                                                                                                                                                                                                                                |
| L1          | OVEN LAMP          | 1-LB-DOA0001                                                                                                                                                  |        |                                                                                                                                                                                                                                                                                                                                                                                                                                                                                                                                                                                                                                                                                                                                                                                                                                                                                                                                                                                                                                                                                                                                                                                                                                                                                                                                                                                                                                                                                                                                                                                                                                                                                                                                                                                                                                                                                                                                                                                                                                                                                                                                |
| Т           | TIMER 120MIN       | 1-2HR-TIMER                                                                                                                                                   |        |                                                                                                                                                                                                                                                                                                                                                                                                                                                                                                                                                                                                                                                                                                                                                                                                                                                                                                                                                                                                                                                                                                                                                                                                                                                                                                                                                                                                                                                                                                                                                                                                                                                                                                                                                                                                                                                                                                                                                                                                                                                                                                                                |
| C1/C2/C3/C4 | GAS CONTROL        |                                                                                                                                                               |        | ₹                                                                                                                                                                                                                                                                                                                                                                                                                                                                                                                                                                                                                                                                                                                                                                                                                                                                                                                                                                                                                                                                                                                                                                                                                                                                                                                                                                                                                                                                                                                                                                                                                                                                                                                                                                                                                                                                                                                                                                                                                                                                                                                              |
|             |                    |                                                                                                                                                               | a      | 45 STEE                                                                                                                                                                                                                                                                                                                                                                                                                                                                                                                                                                                                                                                                                                                                                                                                                                                                                                                                                                                                                                                                                                                                                                                                                                                                                                                                                                                                                                                                                                                                                                                                                                                                                                                                                                                                                                                                                                                                                                                                                                                                                                                        |
|             | £8                 |                                                                                                                                                               | TE HEI | \$                                                                                                                                                                                                                                                                                                                                                                                                                                                                                                                                                                                                                                                                                                                                                                                                                                                                                                                                                                                                                                                                                                                                                                                                                                                                                                                                                                                                                                                                                                                                                                                                                                                                                                                                                                                                                                                                                                                                                                                                                                                                                                                             |
|             |                    | → <del>2</del> <del>4</del> <del>2</del> |        |                                                                                                                                                                                                                                                                                                                                                                                                                                                                                                                                                                                                                                                                                                                                                                                                                                                                                                                                                                                                                                                                                                                                                                                                                                                                                                                                                                                                                                                                                                                                                                                                                                                                                                                                                                                                                                                                                                                                                                                                                                                                                                                                |
| EARTH<br>©  | - In-              |                                                                                                                                                               |        | A STATE OF THE STA |
| LIVE        | S                  | 52 H                                                                                                                                                          | (g) H1 | 2 3 S                                                                                                                                                                                                                                                                                                                                                                                                                                                                                                                                                                                                                                                                                                                                                                                                                                                                                                                                                                                                                                                                                                                                                                                                                                                                                                                                                                                                                                                                                                                                                                                                                                                                                                                                                                                                                                                                                                                                                                                                                                                                                                                          |
| NEUTRAL     |                    |                                                                                                                                                               |        |                                                                                                                                                                                                                                                                                                                                                                                                                                                                                                                                                                                                                                                                                                                                                                                                                                                                                                                                                                                                                                                                                                                                                                                                                                                                                                                                                                                                                                                                                                                                                                                                                                                                                                                                                                                                                                                                                                                                                                                                                                                                                                                                |

## MODEL: SINGLE DECK GAS/ELECTRIC OVEN MODEL CODE: DOA5001

| LEGEND   | DESCRIPTION        | PART NUMBER  |
|----------|--------------------|--------------|
| B1/B2    | CONTROL THERMOSTAT | 1-EGO-150    |
| H1/H2/H3 | PILOT LIGHT        | 1-PL-GP      |
| S1/S2    | ROCKER SWITCH      | 1-RS-NI      |
| L1       | OVEN LAMP          | 1-LB-DOA0001 |
| Т        | TIMER 120MIN       | 1-2HR-TIMER  |
| C1/C2    | GAS CONTROL        |              |