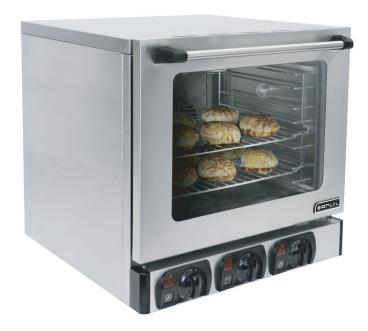

## **FEATURES**

- Stainless Steel exterior and interior
- Rounded interior corners and removable shelf runners ensure ease of cleaning
- The oven is fan assisted and fitted with a custom designed baffle plate. This ensures that excellent temperature distribution is achieved providing a reliable baking uniformity and a product which is perfectly baked on both sides making it superior to static ovens
- A bake timer is also included to automatically switch off after a preset period
- Interior light is fitted as a standard feature
- Operating temperature: 50°C 300°C
- New Single cam hinge design with fewer wearing parts
- Modern style glass door
- Easily removable inner glass for cleaning
- Modern style full width glass door

Grill function

#### NOTE:

- 3 x Chrome Grids
- Timer Function Included