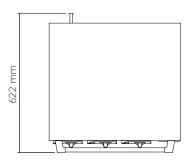

## **SPECIFICATIONS**

POWER
VOLTAGE
PACKAGING (W x D x H)
UNIT (W x D x H)
CHAMBER DIMENSIONS
NET WEIGHT
GROSS WEIGHT
SHIPPING VOLUME
RUNNER SPACE
FAN

AVAILABLE IN

1.2kW 230V - 50Hz 705 x 715 x 575 (mm) 595 x 622 x 457 (mm) 470 x 330 x 240 (mm) 22kg 24kg 0.29m³ 40 - 70mm

## NOTE

When viewing the appliance from the front in it's usual operating position, the width (W) of the product is the total distance from left to right; the depth (D) of the product is the total distance from the front to the back; the height (H) is the total distance from the bottom of the product to the top. Pictures may vary from actual product.