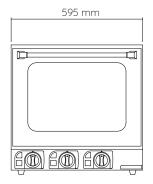

## **SPECIFICATIONS**

POWER
VOLTAGE
PACKAGING (W x D x H)
UNIT (W x D x H)
CHAMBER DIMENSIONS
NET WEIGHT
GROSS WEIGHT
SHIPPING VOLUME
RUNNER SPACE
FAN

AVAILABLE IN

1.2kW 230V - 50Hz 705 x 715 x 575 (mm) 595 x 622 x 457 (mm) 470 x 330 x 240 (mm) 22kg 24kg 0.29m³ 40 - 70mm

## NOTE

When viewing the appliance from the front in it's usual operating position, the width (W) of the product is the total distance from left to right; the depth (D) of the product is the total distance from the front to the back; the height (H) is the total distance from the bottom of the product to the top. Pictures may vary from actual product.