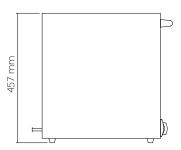

## **SPECIFICATIONS**

POWER
VOLTAGE
PACKAGING (W x D x H)
UNIT (W x D x H)
CHAMBER DIMENSIONS
NET WEIGHT
GROSS WEIGHT
SHIPPING VOLUME
RUNNER SPACE
FAN

AVAILABLE IN

1.2kW 230V - 50Hz 705 x 715 x 575 (mm) 595 x 622 x 457 (mm) 470 x 330 x 240 (mm) 22kg 24kg 0.29m³ 40 - 70mm

## NOTE

When viewing the appliance from the front in it's usual operating position, the width (W) of the product is the total distance from left to right; the depth (D) of the product is the total distance from the front to the back; the height (H) is the total distance from the bottom of the product to the top. Pictures may vary from actual product.