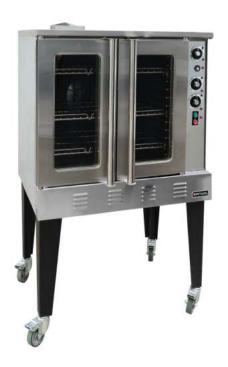

## **COMBIOVEN GAS**

MANUFACTURING SINCE 1966

## **SPECIFICATIONS**

POWER
VOLTAGE
GAS
UNIT (W x D x H)
NET WEIGHT
BTU BURNERS
SHIPPING VOLUME
CAPACITY

1.5kW 230V LPG 967 x 1099 x 1384 (mm) 185kg 54000 BTU 2.4m<sup>3</sup> 110TRAYS - GN 1/1

Model: COA4010

## **FEATURES**

- Ideal for use in restaurants, canteens, institutions, etc.
- Commercial gas oven with electric controls
- Body constructed in S/steel and with vitreous enamel interior with two double glazed dependent doors
- Dual low pressure mixing fans for even baking
- Raised legs for convenient operating height
- Electric spark ignition with flame failurel

- 11 shelf positions
- Temperature can be adjusted from 75° to 295°C