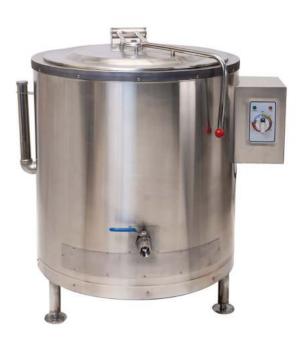

## Model: OJP0225

## **FEATURES**

- Ideal for use in restaurants, canteens, institutions, etc.
- Equipped with S/steel lid and spring assisted hinge for easy opening
- Ideal for stews and many forms of bulk food preparation
- Inner pot is made from food grade S/steel
- The pot is indirectly heated using submerged incolog elements for even heat distribution

Features a high end safety valve that protects the operator from accidental burns