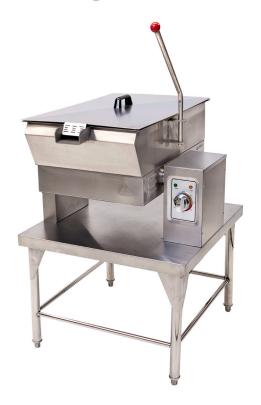

## TILTING PAN

manufacturing SINCE 1966

## **SPECIFICATIONS**

POWER
VOLTAGE
PACKAGING (W x D x H)
UNIT (W x D x H)
NET WEIGHT
GROSS WEIGHT
SHIPPING VOLUME
CAPACITY

8kW 380V - 50Hz - 3Phase 900 x 1130 x 1170 (mm) 705 x 830 x 970 (mm) 80kg 110kg 1.18m<sup>3</sup> 408

Model: TPA0040

## **FEATURES**

- Ideal for use in restaurants, canteens, institutions, etc.
- Smooth and robust tilting function
- Ideal for stews and many forms of bulk food preparation
- Easy to clean Stainless Steel pan
- Total power output of 8kW
- Rapidly heats up to operating temperature
- Water inlet control on front panel

- Automatic safety cut-off in the event of overheating
- Micro switch cuts out elements when pan is tilted