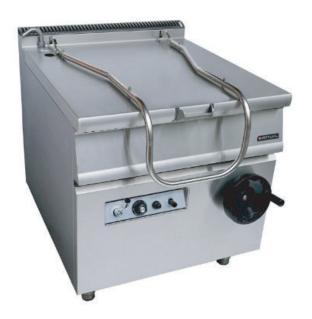

## Model: TPA1080

## **FEATURES**

- Ideal for use in restaurants, canteens, institutions, etc.
- Smooth and robust tilting function
- Ideal for stews and many forms of bulk food preparation
- Easy to clean 316 Stainless Steel pan
- Total power output of 72 000BTU
- Rapidly heats up to operating temperature
- Water inlet control on front panel

- 340 °C high limlit for safety
- Thermal coupling for gas safety
- standby pilot
  - Temperature can be adjusted from 60° to 300°C